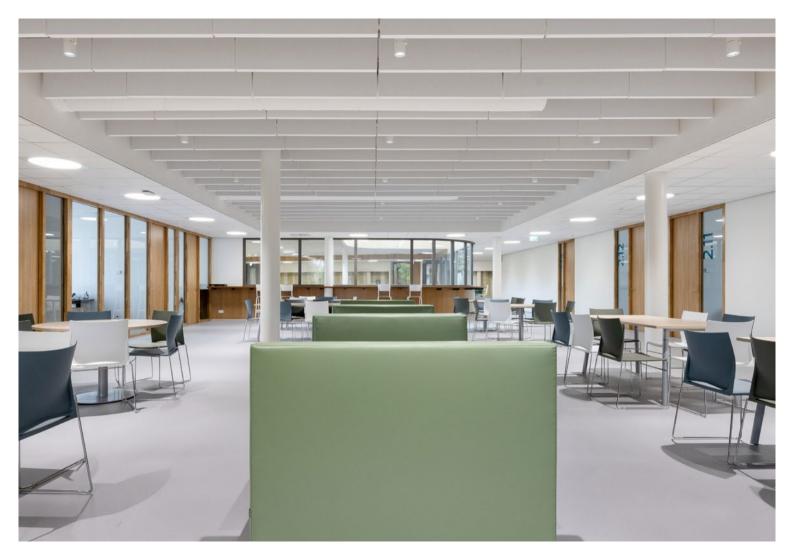

## EFFORTLESS ELEGANCE. UNLIMITED POSSIBILITIES.

# **Rockfon Contour®**

Transform your interior environment into a masterpiece of form and function with our frameless acoustic baffles. Rockfon Contour effortlessly combines acoustic excellence with custom-made designs in your preferred shape and size, creating an inviting atmosphere that enhances tranquility and boosts productivity.

#### Design

- 4 rectangular shapes and 3 modular wave shapes.
- Design a statement ceiling be clean, sleek or curved lines in different dimensions
- Use as a standalone solution or in combination with an existing acoustic ceiling.
- Ideal in rooms where traditional suspended ceilings aren't possible or aesthetically unappealing (e.g. where skylights or tall windows are installed).
- Quick and easy installation with our suspension system.